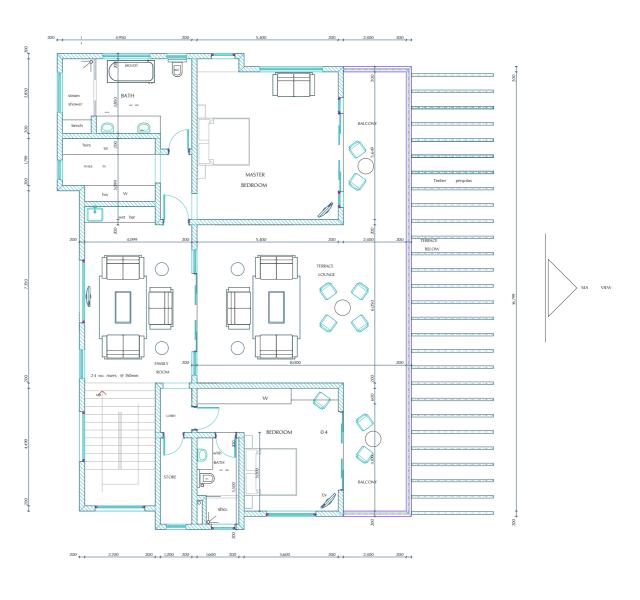

vish, indulgent details that invite pure relaxation.



Bathed in sunlight pouring through large windows overlooking the beach, the room effortlessly combines modernity with timeless elegance. This sanctuary epitomizes comfort and sophistication, encouraging residents to cherish moments of peace in a meticulously curated space tailored for exquisite living.

#### **Available Unit Typology:**

#### 4 BEDROOMS + DSQ SPACIOUS VILLAS

| UNIT TYPE                   | PLINTH AREA                   | PRICE                             |
|-----------------------------|-------------------------------|-----------------------------------|
| 4 Bed + DSQ Spacious Villas | Size 364 Sq. M / 3,918 Sq. Ft | KES. <b>50M</b> - KES. <b>65M</b> |

## Typical Floor Plan: Villas



## Typical Floor Plan: Villas



# Apartment

Fused into the Residency are 2 apartment blocks comprising of 4 levels are all inspired by the developer's own rich breathtaking ocean and intracoastal experiences.

Experience the perfect fusion of Elegant Design and culinary excellence in your dream kitchen!





Indulge in serenity within the master bedroom, graced by floor-to-ceiling windows that bathe the space in natural light, creating a tranquil atmosphere.

Retreat to the spainspired bathroom, a sanctuary of relaxation and revitalization, adorned with opulent amenities and refined design touches that beckon you to luxuriate in pure bliss.





Our meticulously crafted kitchen features a spacious pantry and state-of-the-art appliances that seamlessly blend with luxurious countertops and custom cabinetry, providing ab