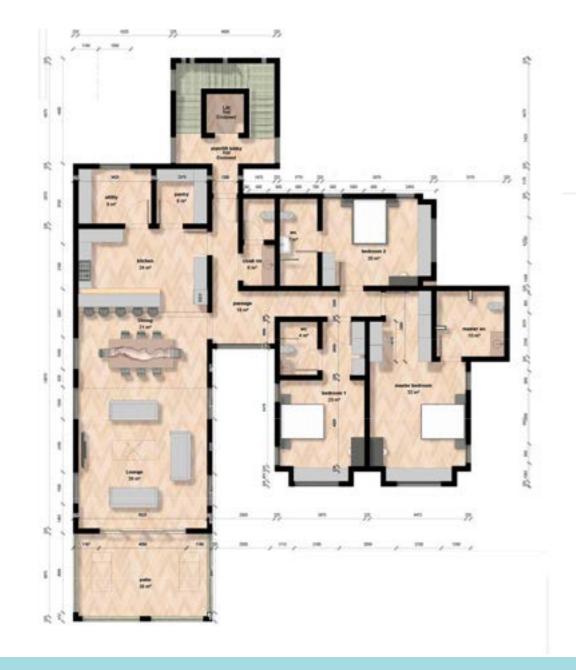

with opulent amenities and refined design touches that beckon you to luxuriate in pure bliss.





Our meticulously crafted kitchen features a spacious pantry and state-of-the-art appliances that seamlessly blend with luxurious countertops and custom cabinetry, providing abundant storage without sacrificing style.

Every aspect, from the premium finishes to the thoughtfully planned layout, embodies the ideal balance of practicality and sophistication, guaranteeing an unparalleled culinary journey.

#### **Available Unit Typology:**

#### **3 BEDROOMS SPACIOUS APARTMENTS**

| UNIT TYPE | PLINTH AREA              | PRICE             |
|-----------|--------------------------|-------------------|
| 3 Bedroom | 280 Sq. M / 3,014 Sq. Ft | Starting KES. 30M |

## Typical Floor Plan: Apartments

























Crystal Waters, Seaside Serenty

Crystal Waters, Seaside Serenty

## ALIST ARRIVALS:

Whether you choose to soar in and make a grand entrance via helicopter, soaking in panoramic views as you touch down on our exclusive helipad, or opt to arrive by other means, your journey begins with a personalized welcome that sets the tone for an unforgettable stay.

### Relaxing, Enjoyable & Unforgettab

Embark on an unforgettable journey as you arrive at your Beach Villa or Luxury Exclusive Apartment at Turquoise Watamu. Effortless, indulgent and utterly unforgettable – this is the essence of luxury living at Turquoise Watamu.



# TUROUOISE

Residents will experience the beauty of living in a quiet oasis, granting the access to every amenity imaginable:
An Olympic -size swimm