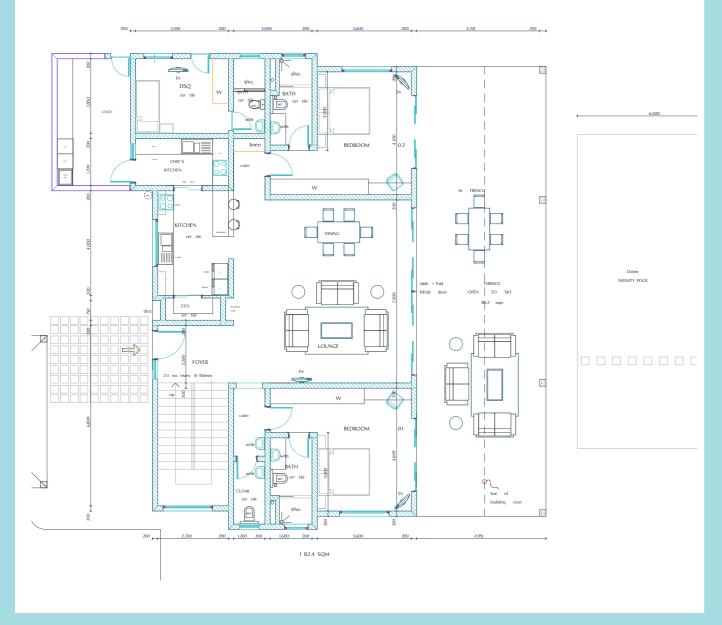

e of refined design, featuring lavish, indulgent details that invite pure relaxation.



Bathed in sunlight pouring through large windows overlooking the beach, the room effortlessly combines modernity with timeless elegance. This sanctuary epitomizes comfort and sophistication, encouraging residents to cherish moments of peace in a meticulously curated space tailored for exquisite living.

#### **Available Unit Typology:**

#### 4 BEDROOMS + DSQ SPACIOUS VILLAS

| UNIT TYPE                   | PLINTH AREA                   | PRICE                             |
|-----------------------------|-------------------------------|-----------------------------------|
| 4 Bed + DSQ Spacious Villas | Size 364 Sq. M / 3,918 Sq. Ft | KES. <b>50M</b> - KES. <b>65M</b> |

## Typical Floor Plan: Villas



## Typical Floor Plan: Villas



# Apartment

Fused into the Residency are 2 apartment blocks comprising of 4 levels are all inspired by the developer's own rich breathtaking ocean and intracoastal experiences.

Experience the perfect fusion of Elegant Design and culinary excellence in your dream kitchen!





Indulge in serenity within the master bedroom, graced by floor-to-ceiling windows that bathe the space in natural light, creating a tranquil atmosphere.

Retreat to the spainspired bathroom, a sanctuary of relaxation and revitalization, adorned with opulent amenities and refined design touches that beckon you to luxuriate in pure bliss.





Our meticulously crafted kitchen features a spacious pantry and state-of-the-art appliances that seamlessly blend with luxurious countertops a