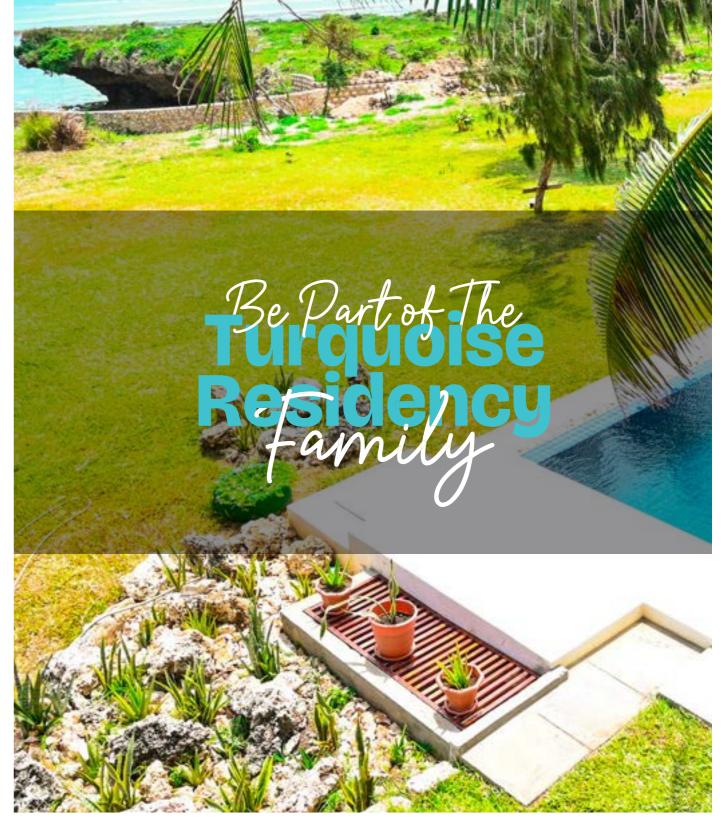

Lifestyle, Wellness & Leisure

Crystal Waters, Seaside Serently

Each spacious residence impresses with finishes, fixtures and appliances that combine function with uncompromising luxury! The Villas have a designated swimming pool while the apartments share a large pool.

#### **Amenities**

- Well-appointed kitchens equipped with a range hood, induction hob, microwave, and oven in all units
- 2 kitchens to include a chef's kitchen and an entertaining kitchen.
- Dedicated kids play zone.
- Clubhouse for communal gatherings and events.
- Individual swimming pools for each villa, with a larger pool serving the apartments.
- Helicopter pad
- Solar heating system for sustainable energy
  usage
- Borehole and water purification system ensuring a reliable water supply.
- Secure gated community for peace of mind.
- Lush green landscaping creating a tranquil environment.
- Direct beach access for residents to enjoy.