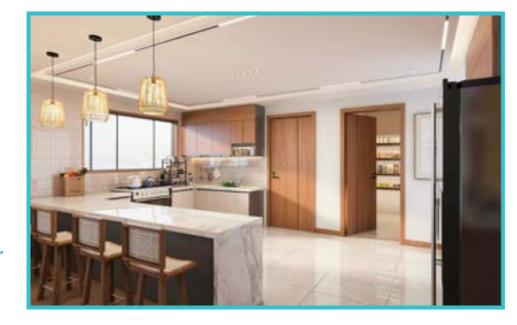

The 4 Bedrooms + DSQ are delivered unfurnished with inspired interiors that feature beautiful Swahili-inspired hardwood main doors, exquisite polished wood flooring throughout the house and custom wooden cabinetry in the functional yet stylish kitchen.

Our meticulously crafted kitchen features a spacious pantry and state-of-the-art appliances that seamlessly blend with luxurious countertops and custom cabinetry, providing abundant storage without sacrificing style.

Every aspect, from the premium finishes to the thoughtfully planned layout, embodies the ideal balance of practicality and sophistication, guaranteeing an unparalleled culinary journey.